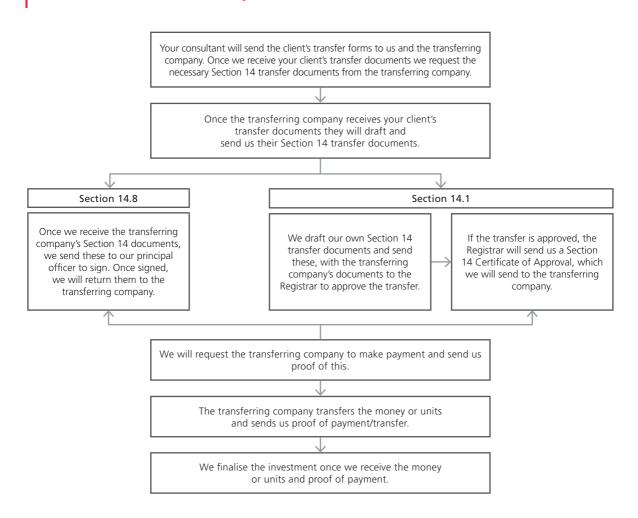

## Section 14 transfers

A Section 14 transfer is the transfer of retirement fund benefits from one retirement fund to another in terms of Section 14 of the Pension Funds Act. Section 14 transfers will either follow the Section 14.1 or 14.8 process.

For Section 14.1 transfers, we are required to submit the transfer documents to the Registrar of Pension Funds for approval. These transfers can take six months or longer to complete.

For Section 14.8 transfers, we are exempt from having to submit the transfer documents to the Registrar for approval. These transfers usually take four months or longer to complete.

## Section 14 transfer process